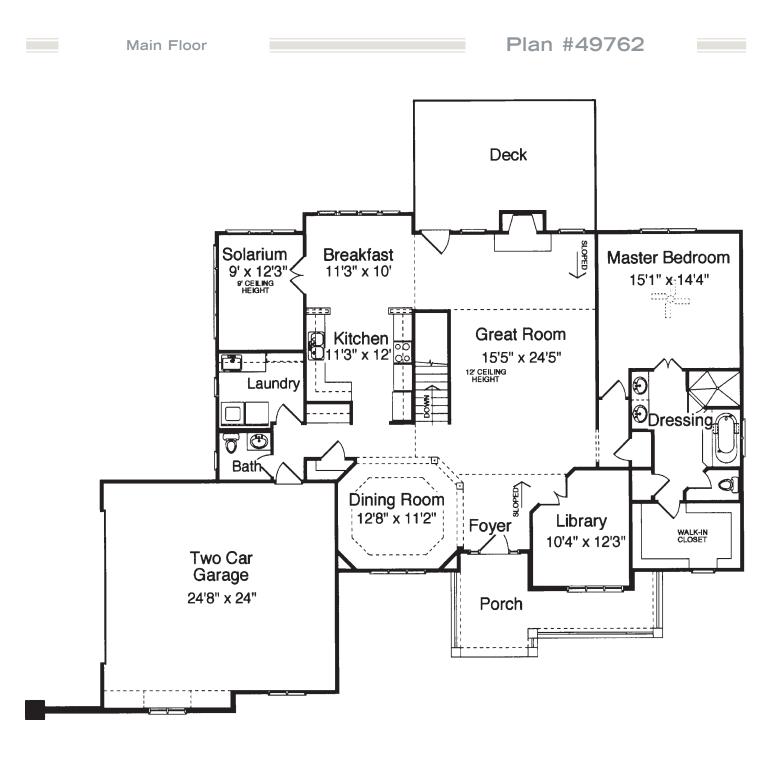

### **Designer Comments:**

This traditional cottage design is complemented in siding and stone--perfect

for a countryside setting. The front porch welcomes you inside to a foyer

flanked on either side by a library and formal dining room. The grand room is

warmed by a fireplace and accesses the rear deck. The kitchen serves the

breakfast room, which offers double doors to a solarium. The first-floor master

bedroom is cooled by a ceiling fan and enjoys a private bath/dressing room and

walk-in closet. The first floor is completed by a two-car garage and laundry

room. The basement level provides two additional family bedrooms that share a

Jack-and-Jill bath, a recreation room, a guest suite and unfinished future COPYRIGHT © 2004, DREAM HOME SOURCE, INC.