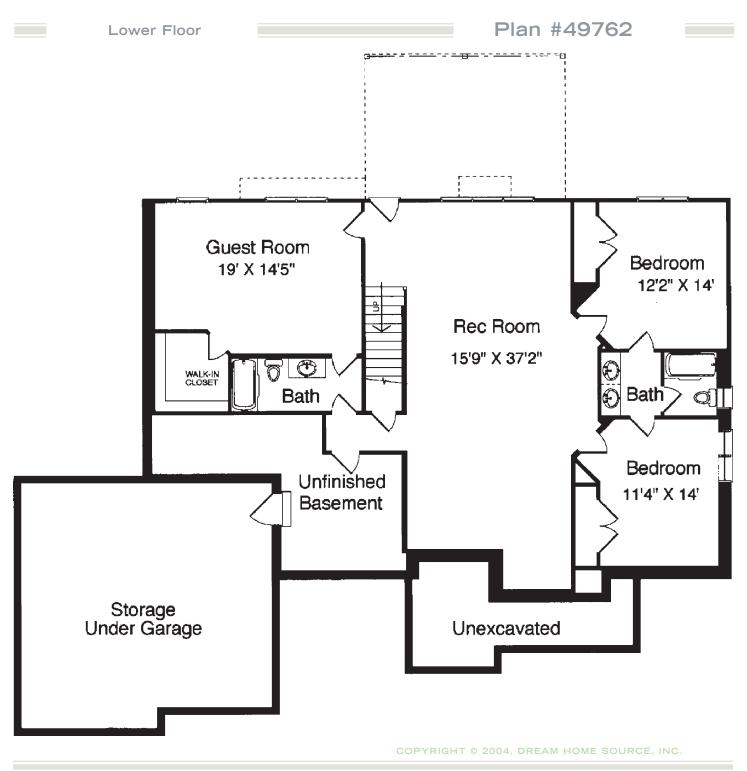

walk-in closet. The first floor is completed by a two-car garage and laundry

room. The basement level provides two additional family bedrooms that share a

Jack-and-Jill bath, a recreation room, a guest suite and unfinished future COPYRIGHT © 2004, DREAM HOME SOURCE, INC.